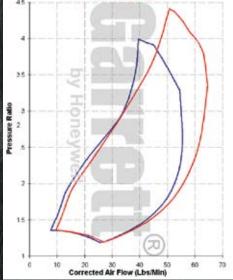

Garrett<sup>®</sup> GTX-R Turbochargers provide higher flow and pressure ratios beyond even the world-class Garrett<sup>®</sup> GT Series compressor wheels. Garrett<sup>®</sup> GTX-R turbos feature:

- 10%+ Gain in flow over traditional GT compressor wheel designs
- 10%+ Higher pressure ratio compared to traditional GT compressor wheel designs
  Forged, fully machined wheels
  11 Full-blade design for
- improved efficiency
- Outline interchangeable with Garrett<sup>®</sup> GT Series turbos