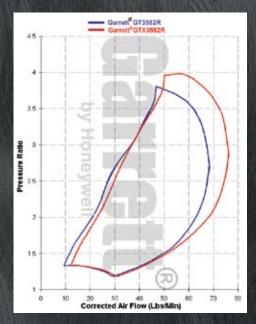

Garrett<sup>®</sup> GTX-R Turbochargers provide higher flow and pressure ratios beyond even the world-class Garrett<sup>®</sup> GT Series compressor wheels. Garrett<sup>®</sup> GTX-R turbos feature:

- 10%+ Gain in flow over traditional GT compressor wheel designs
- 10%+ Higher pressure ratio compared to traditional GT compressor wheel designs
  Forged, fully machined wheels
  11 Full-blade design for
- improved efficiency
- Outline interchangeable with Garrett<sup>®</sup> GT Series turbos