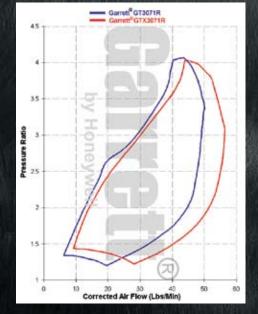

Garrett<sup>®</sup> GTX-R Turbochargers provide higher flow and pressure ratios beyond even the world-class Garrett<sup>®</sup> GT Series compressor wheels. Garrett<sup>®</sup> GTX-R turbos feature:

- 10%+ Gain in flow over traditional GT compressor wheel designs
- 10%+ Higher pressure ratio compared to traditional GT compressor wheel designs
  Forged, fully machined wheels
  11 Full-blade design for
- improved efficiency
- Outline interchangeable with Garrett<sup>®</sup> GT Series turbos